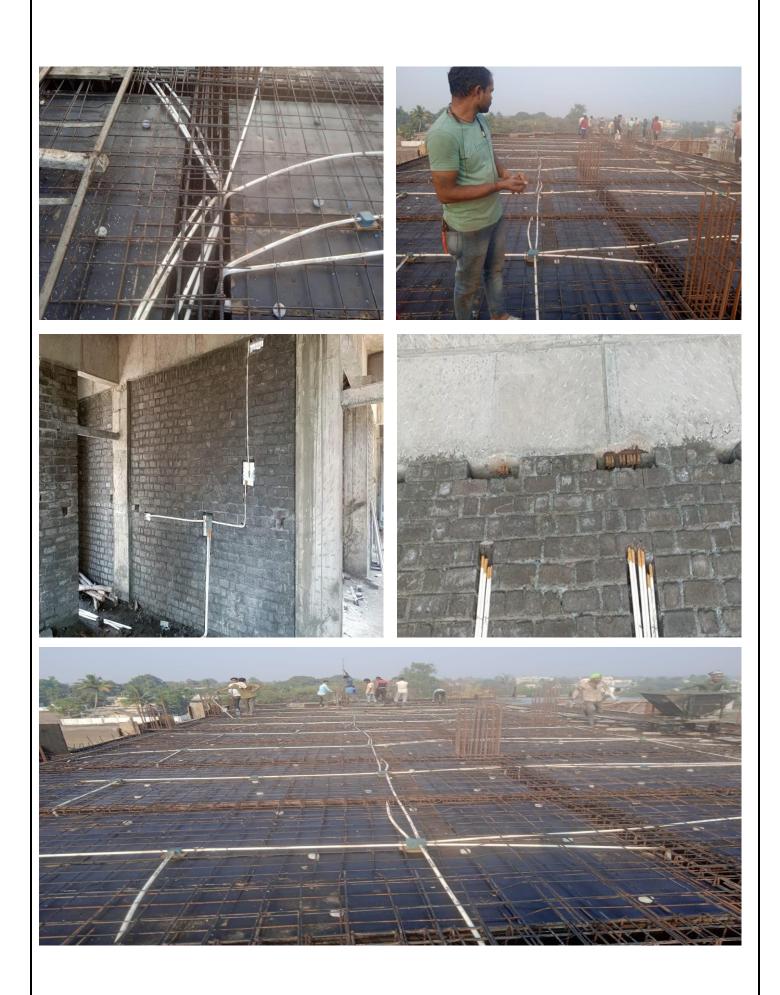

#### **Activity Details:**

The Field Visit was organized on 01<sup>st</sup> February 2023 for the 6<sup>th</sup> semester students of electrical engineering at under construction building of Government Polytechnic Valsad. The topic was "Installation of Domestic Wiring in High rise building /Complexes."

#### **Topic Discussed in the event:**

- Installation of Conduits and its fittings.
- Laying of wires as per wiring Layout.
- Supply Distribution system
- Connection of Various accessories as per wiring Diagram.