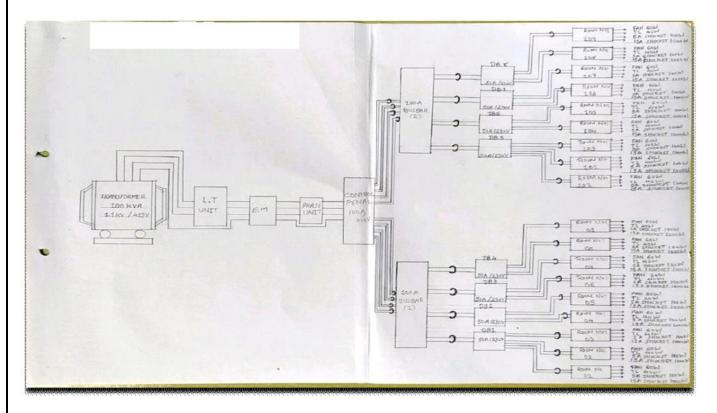

|
|                    |                                                                                                                                                                                                                                                                                                                                           |
|                    |                                                                                                                                                                                                                                                                                                                                           |



#### **Supply Distribution System:**





#### Attendance:

# GOVERNMENT POLYTECHNIC VALSAD ELECTRICAL ENGINEERING DEPARTMRNT

| -   | iv | • | GEI |
|-----|----|---|-----|
| -12 |    | 0 |     |

| Sr. | ect: EOBC (336090<br>Enrolment No | Visit of College Building Under Constru<br>8)              | Date:01/02/2023                          |
|-----|-----------------------------------|------------------------------------------------------------|------------------------------------------|
| No. | 206290309004                      | Name of Students                                           | Sign                                     |
| 2   | 206290309004                      | PRAJAPATI HIRLN NILLSHBITAT                                | 7                                        |
| 3   | 206290309013                      | DESAL