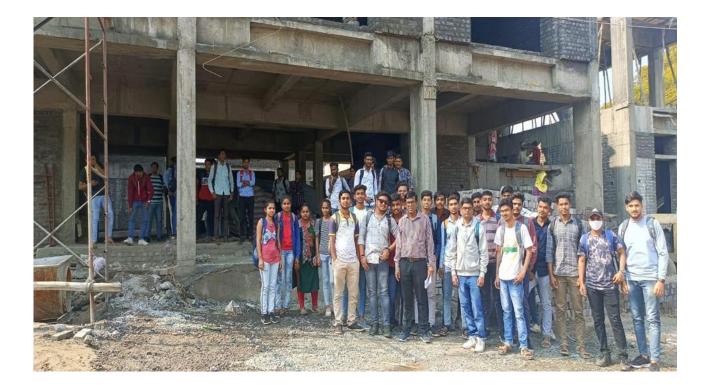

#### **Activity Details:**

The Field Visit was organized on 01<sup>st</sup> February 2023 for the 6<sup>th</sup> semester students of electrical engineering at under construction building of Government Polytechnic Valsad. The topic was "Installation of Domestic Wiring in High rise building /Complexes."

Industrial Visit was Organized and Coordinated by Mr. H. N. Lad and Mr. S. D. Chokshi, Lecturer in electrical engineering. our students got vital information about above topic. Total 91 students of 6<sup>th</sup> semester were participated in this visit.